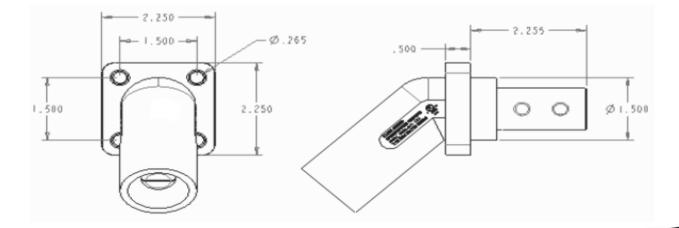

### **Mechanical Specification**

Gender: Male Connection Type: Two hole 5/16"-18 thread bus bar (Torque to 100 in.-lbs., do not over tighten) Mounting: Brass eyelet for #10-32 through bolt (Bolts Not Provided)