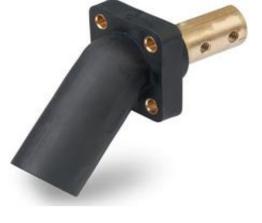

# CLS 45 Degree Panel Mounts

## Item #: CLS45MRB-BB2

**Description** CAM CLS 45 Two hole bus bar 5/16"-18 thread Male Panel Mount

#### **Material Specifications**

Housing Material: Santoprene TPV Contact Material: One piece solid Brass Temperature Rating: -40°C to 105°C

### **Mechanical Specification**

Gender: Male Connection Type: Two hole 5/16"-18 thread bus bar (Torque to 100 in.-lbs., do not over tighten) Mounting: Brass eyelet for #10-32 through bolt (Bolts Not Provided)