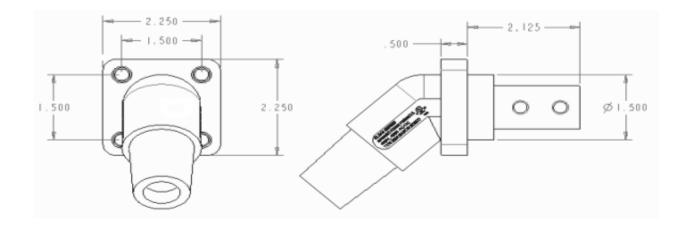

# CLS 45 Degree Panel Mounts

# Item #: CLS45FRB-BB2

**Description** CAM CLS 45 Two hole bus bar 5/16"-18 thread Female Panel Mount

#### **Mechanical Specification**

Gender: Female Connection Type: One hole 5/16"-18 thread bus bar (Torque to 100 in.-lbs., do not over tighten) Mounting: Brass eyelet for #10-32 through bolt (Bolts Not Provided)